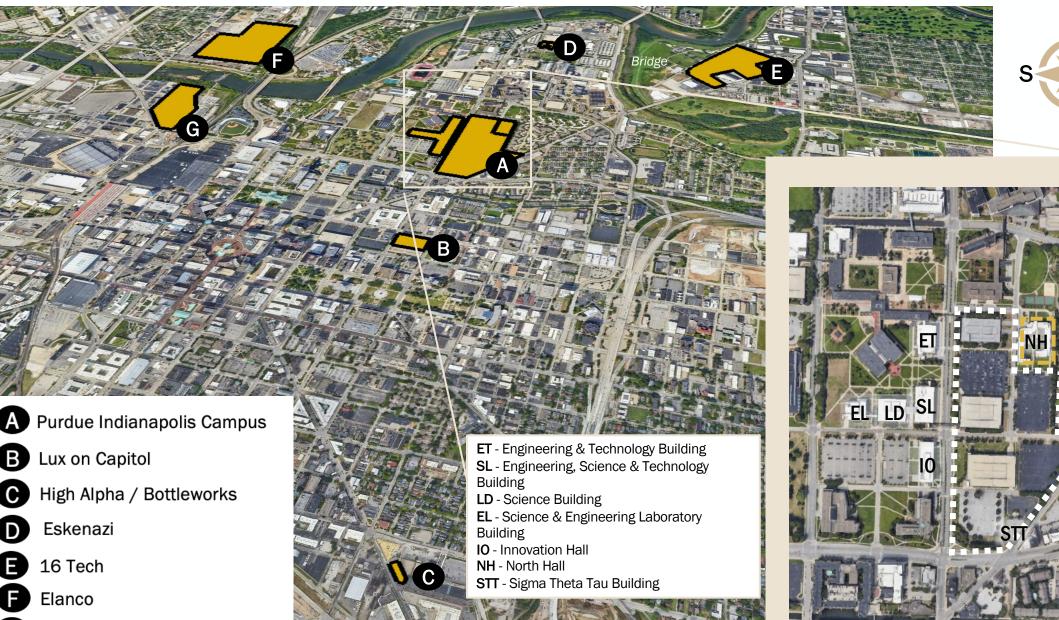

### Footprint

Eleven Park

G

N

W

Shared Buildings with Purdue Programming

7