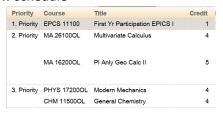

5) Click on course to retrieve student(s) impacted

6) Click on student's name to view schedule