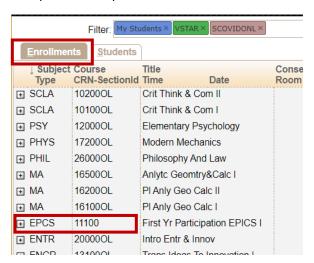

## VSTAR Students who opted for **Online Learning**

1) Access Online Scheduling Dashboard

- 2) In the filter, enter VSTAR, SCOVIDONL and My Students
- 3) Click on Enrollments Tab
- 4) Identify non-OL courses (EPCS 11100)

5) Click on course to retrieve student(s) impacted

6) Click on student's name to view schedule