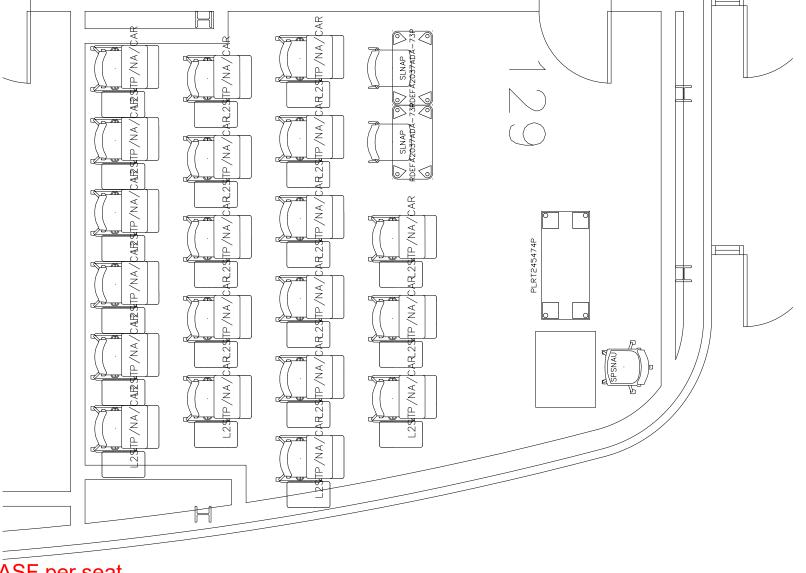

## CL50-129 V2

Currently 29 Seats - 15 ASF per seat MP Recommended 16 Seats - 28 ASF per seat Showing 22 Seats - 20 ASF per seat

Room is 449 ASF

This Plan is the confidential property of Krueger International, Inc. and contains information that is not to be used except in consideration of bids or proposals tendered herewith. Reproduction or copying of this Plan, in whole or part, is prohibited.