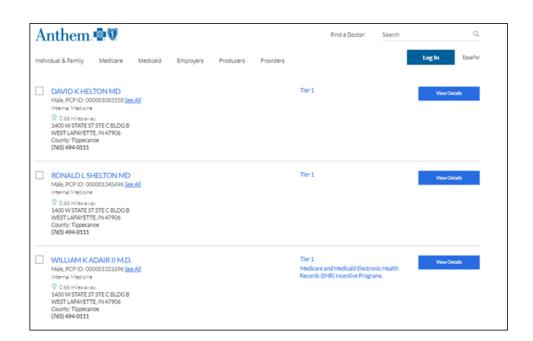

# HOW TO FIND A DOCTOR ONLINE

### VISIT ANTHEM.COM



#### If you're not yet a member:

- · Go to anthem.com
- Click on Find a Doctor in the upper right-hand corner



## **SEARCH AS A MEMBER**

#### STEP 2

If you're already a member: • Click on Members



## **SEARCH AS A GUEST**

STEP 2

If you're not yet a member: • Click on Guests



**MEMBERS ENTER ALPHA PREFIX P3R** 





# **HOW TO FIND A DOCTOR ONLINE**

### **SEARCH AS A GUEST**



#### If you're already a member:

Select your search criteria:

- Select the type of care you are searching for
- Select the specialization
- Select. "located near"
- Select the distance
- Enter doctor name if known



#### STEP 4

View your search results