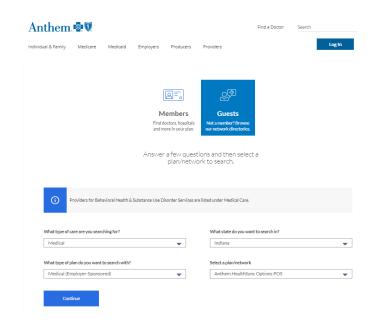

## **SEARCH AS A GUEST**

STEP 2

If you're not yet a member: • Click on Guests

**MEMBERS ENTER ALPHA PREFIX P3R** 

### **SEARCH AS A GUEST**