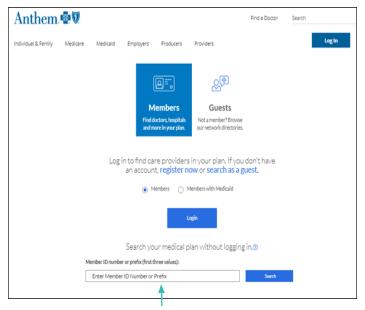

## **SEARCH AS A MEMBER**

#### STEP 2

If you're already a member: • Click on Members

## **SEARCH AS A GUEST**

STEP 2

If you're not yet a member: • Click on Guests

**MEMBERS ENTER ALPHA PREFIX P3R** 