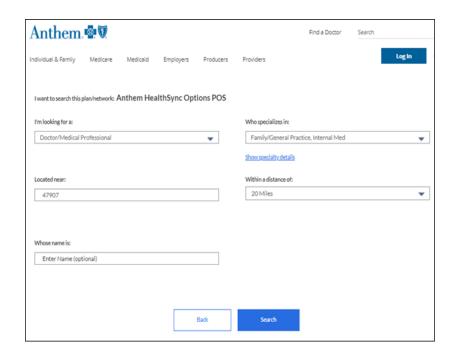

#### If you're already a member:

Select your search criteria:

- Select the type of care you are searching for
- Select the specialization
- Select. "located near"
- Select the distance
- Enter doctor name if known