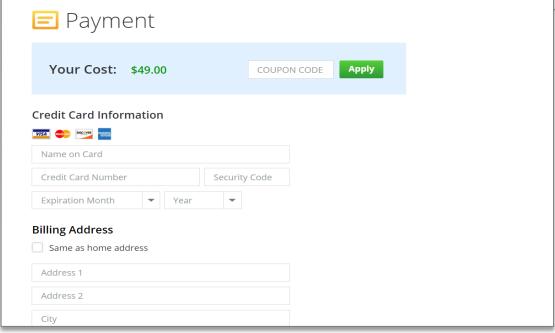

## Make sure you enter your Medical Id Number from your Insurance Card

Enter or verify your insurance information

And payment information