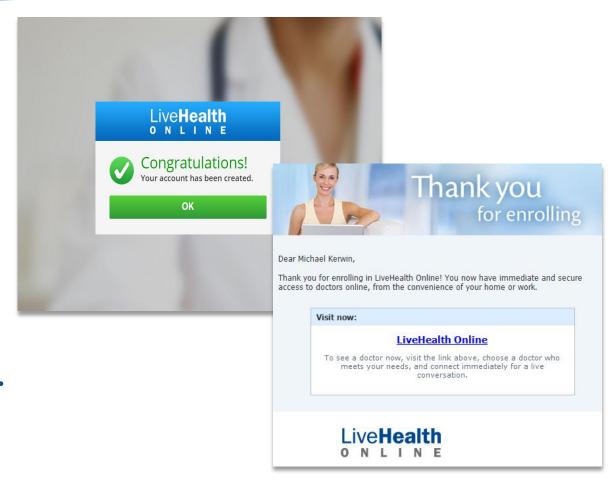

# Congratulations your account is activated!

Confirmation email provides instructions for how to access LiveHealth Online through your computer, smartphone, or tablet through our mobile APP.