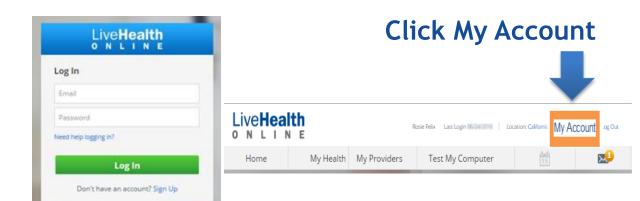

## Click Sign Up

- Add dependents under age 18 to your profile (parent must be present in video for online visit)
- Dependents over age 18 and spouses / partners will create their own profile

If you already created an account, you can login utilizing your username (email address) and a password and update your account.