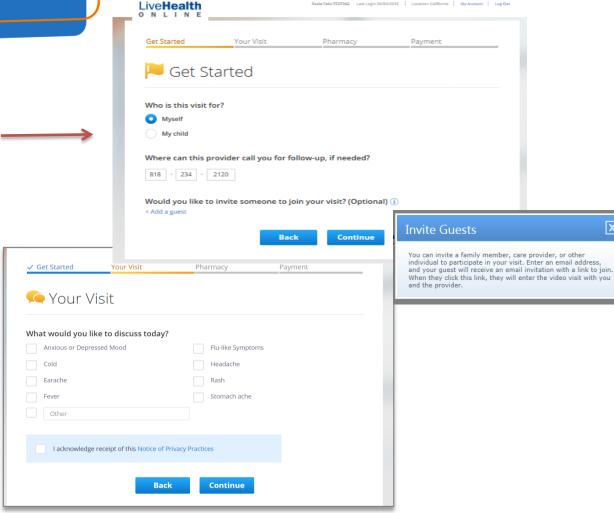

## Review their profile to find the right provider or or therapist for you!

Share the details of your personal health information

Select who the visit is for, and if you would like to invite a guest/s to your consultation.

Share the reason for your visit