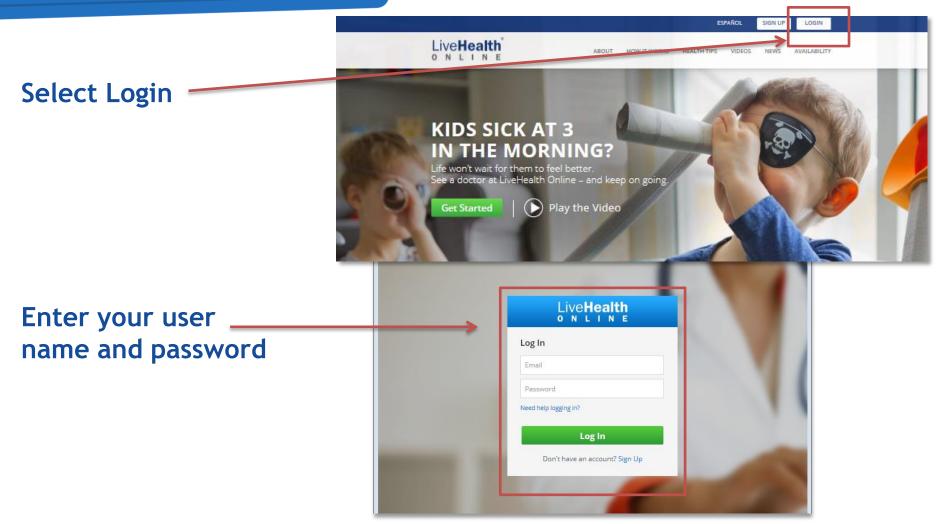

## Click Sign Up

- Add dependents under age 18 to your profile (parent must be present in video for online visit)
- Dependents over age 18 and spouses / partners will create their own profile

If you already created an account, you can login utilizing your username (email address) and a password and update your account.

### You just enter your:

- Name
- E-mail address
- 8 digit password
- State
- Date of birth
- Gender
- Insurance ID number

And you're in.

Easy sign-up

The two-minute sign-up... getting started is just that fast.