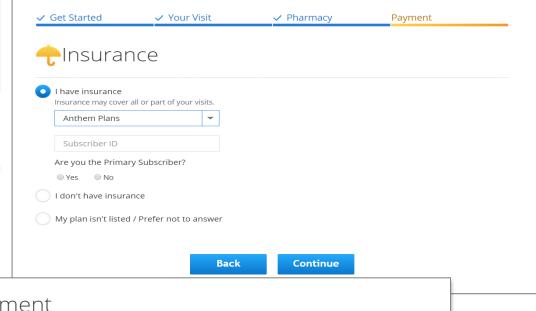

## Make sure you enter your Medical Id Number from your Insurance Card

Enter or verify your insurance information

And payment information