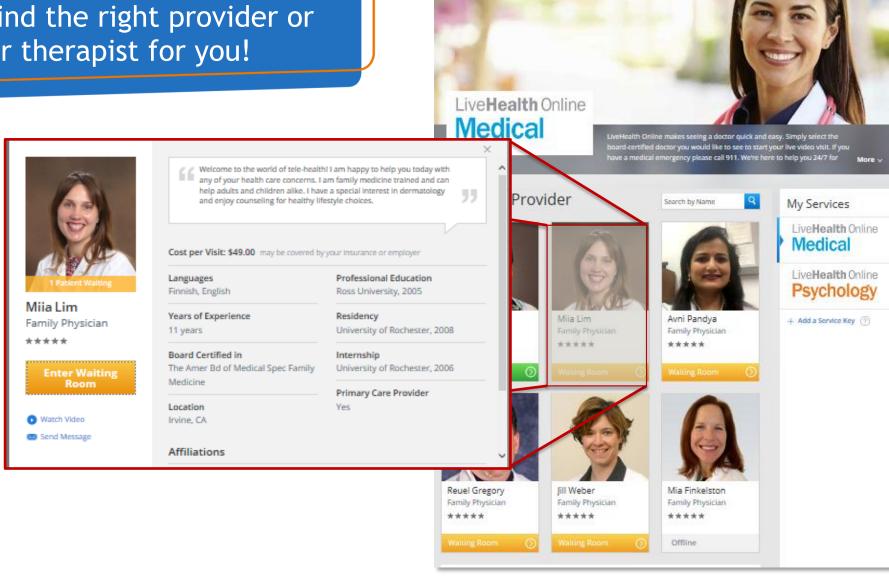

## Review their profile to find the right provider or or therapist for you!

Share the details of your personal health information

Select who the visit is for, and if you would like to invite a guest/s to your consultation.