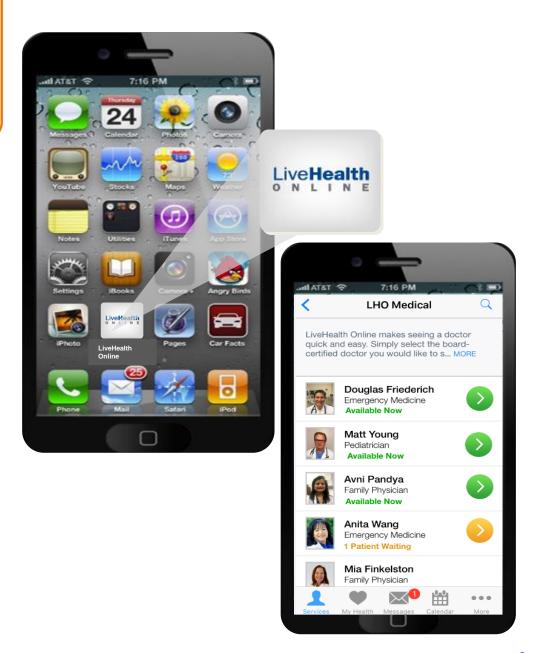

# LiveHealth Online goes where you go.

The mobile experience is easy too—our app is available on both iOS and Android devices.

# Choose the doctor or therapist that's right for you!

Select LiveHealth Online
Medical to see the boardcertified doctors available for
an on demand visit 24/7

Or

Choose LiveHealth Online Psychology to see the available licensed therapists and psychologists.