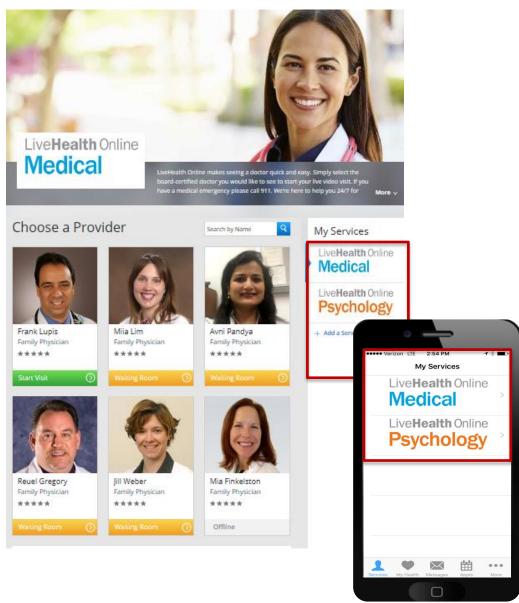

# Choose the doctor or therapist that's right for you!

Select LiveHealth Online
Medical to see the boardcertified doctors available for
an on demand visit 24/7

Or

Choose LiveHealth Online Psychology to see the available licensed therapists and psychologists.