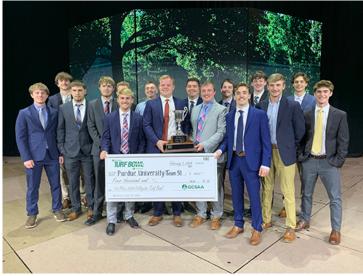

One team of four undergraduates also attended the SFMA annual meeting and competed in the Collegiate Quiz Bowl challenge. The competition consisted of 28 teams and 109 students from two-year and four-year turf science programs from across the United States. The team of **Brody Piel**, **Hayden Flick**, **Eli Ziliak** and **Jacob Winger** placed 2nd in the 4-year event (see attached image). The SFMA Collegiate Quiz bowl examines the team's knowledge on practical topics like turf/weed/insect identification, mathematical calculations related to sports field industry as well as topics like irrigation, and a practical case study related to athletic field management.