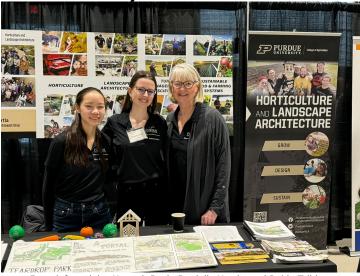

## HLA Represented at the Purdue Ag

Alumni Fish Fry

From left to right: Hannah Beck, Danielle Hewitt and Robin Tribbett

Huge thanks to **Robin Tribbett**, **Hannah Beck**, and **Danielle Hewitt** for representing the department at the Ag Alumni Fish Fry this past Saturday!