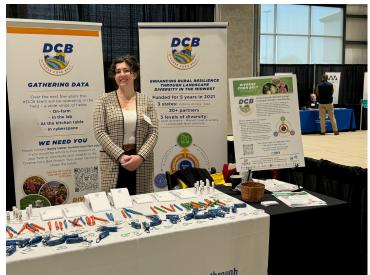

The **Diverse Corn Belt** project was also represented at the Fish Fry and **Emily Usher** gave away a lot of swag!