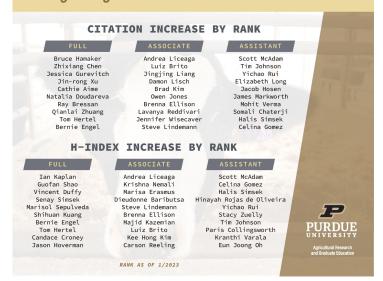

# HLA Faculty Recognized for Citation and H-Factor Increases

College of Agriculture Citation Increase 2022 to 2023

Congratulations to **Celina Gomez**, **Krishna Nemali**, **Kranthi Varala**, and **Ray Bressan** for being recognized by the College of Agriculture for increases in their year-over-year advancements in citations and H-factor increases! It's great to see their excellent research influencing so much other research!