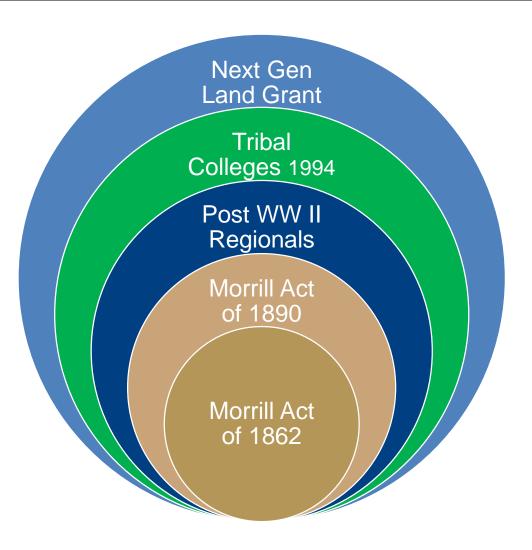

#### Purpose of the Land Grant Act

#### • Morrill Act (1862) purpose is:

... the leading object shall be, without excluding other scientific and classical studies, and including military tactics, to teach such branches of learning as are related to agriculture and the mechanic arts, in such manner as the legislatures of the states may respectively prescribe, in order to promote the liberal and practical education *Of the industrial classes* in the several pursuits and professions in life.

#### Expansion of Educational Opportunity