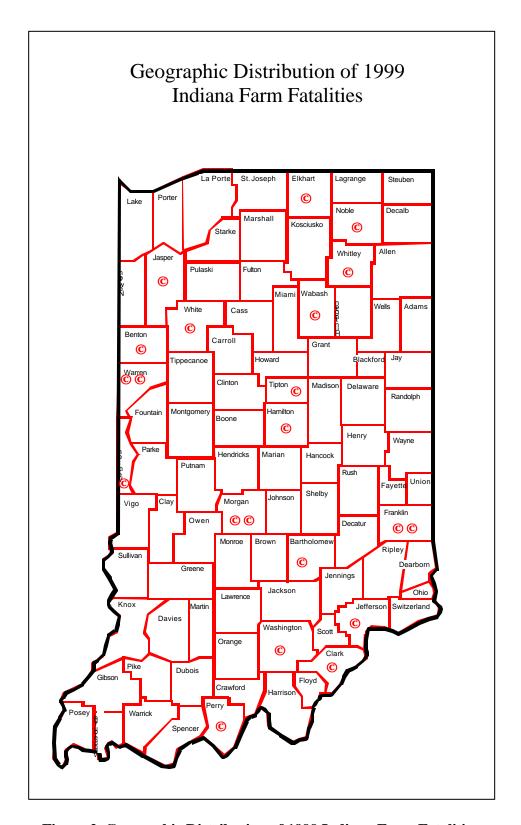

Table 3 provides a listing of fatalities occurring in Indiana counties in 1999. Fatal farm work- related incidents are described here by (1) date of incident, (2) county of report (3) age of victim, (4) gender of victim, (5) description of circumstances surrounding the incident, and (6) Farm and Agricultural Injury Classification (FAIC) Code. The FAIC code is used to facilitate consistent and accurate classification of farm and agriculturally related injuries. For more information on the FAIC code contact the Purdue Agricultural Safety and Health Program. Figure 2 presents a geographic distribution of Indiana's farm-related fatalities in 1999.

Figure 2. Geographic Distribution of 1999 Indiana Farm Fatalities.

Figure 3 presents a trend of identified farm-related fatalities over the past 30 years. It is believed that 1998 recorded the lowest number of fatalities of any year since Purdue's Agricultural Safety and Health Program has been keeping records. The 1999 data, though showing an increase of four deaths, also followed the decreasing trend in the number of farm fatalities.