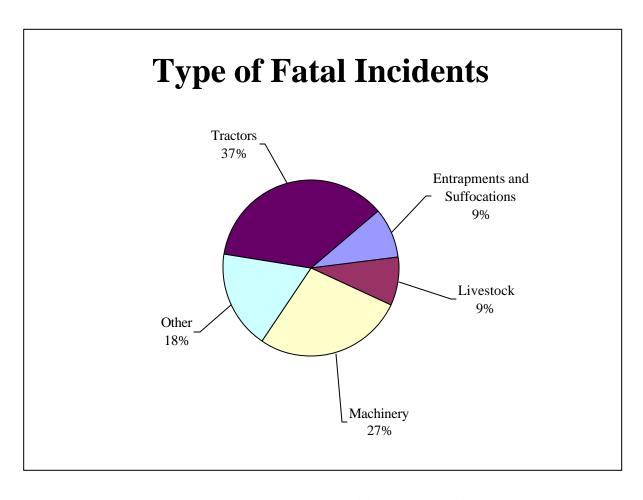

The report includes 22 farm work-related fatalities<sup>1</sup> that occurred in 1999. This is an increase from the 16 fatalities reported in 1998, which was the lowest number of reported fatalities in the 50 plus year history of Purdue's farm injury reporting efforts. The average age of 1999 farm fatality victims was 49 (Table 1). All known cases involved males. Two (9%) of the fatalities identified involved children and adolescents under the age of 17 which is similar to the average of 11% over the past five years. Only 37% of the recorded fatalities resulted from incidents involving tractors as compared to some years in the past when over 75% involved tractors (Figure 1). Overturns of tractors not equipped with ROPS still remains the leading cause of farm work-related fatalities nationally accounting for approximately 25% of all fatalities. However, only one rollover fatality was identified in Indiana in 1999. Runovers and roadway collisions were the two leading types of fatal incidents. Table 2 summarizes the types of incidents associated with Indiana's 1999 farm fatalities.

Figure 1. 1999 Indiana Farm Fatalities by Type of Incidents.

Table 2. 1999 Indiana Farm Fatalities by Type of Incidents.

| Type of Incident         |                                                  | Fatalities |  |  |
|--------------------------|--------------------------------------------------|------------|--|--|
| Entrapments or           | Grain entrapments                                | 1          |  |  |
| suffocations             | Gas asphyxiations (manure pit)                   | 1          |  |  |
| Falls                    | Falls From farm structures                       |            |  |  |
|                          | While on ground                                  | 0          |  |  |
| Livestock-related        | Horse-drawn wagon incidents (Primarily runovers) | 1          |  |  |
| incidents                | Kicked by horse                                  | 0          |  |  |
|                          | Attacked by bull                                 | 1          |  |  |
| Machinery-related        | y-related Other entanglements                    |            |  |  |
| incidents                | PTO entanglements                                | 1          |  |  |
|                          | Crushings                                        | 2          |  |  |
|                          | Runovers                                         | 1          |  |  |
|                          | Electrocution                                    | 2          |  |  |
| Tractor-related          | Overturns                                        | 1          |  |  |
| incidents                | Roadway collisions                               | 3          |  |  |
|                          | Runovers                                         | 3          |  |  |
|                          | Crushings/pinnings                               | 1          |  |  |
|                          | Struck by front-end loader                       | 0          |  |  |
| Other incidents (struck/ | 4                                                |            |  |  |
| Total                    |                                                  | 22         |  |  |