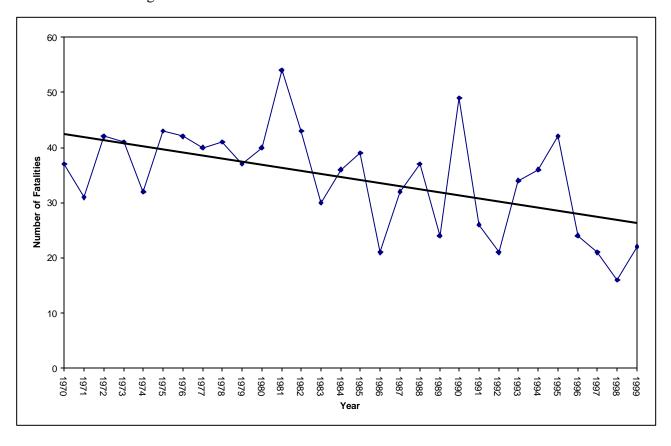

Figure 2. Geographic Distribution of 1999 Indiana Farm Fatalities.

Figure 3 presents a trend of identified farm-related fatalities over the past 30 years. It is believed that 1998 recorded the lowest number of fatalities of any year since Purdue's Agricultural Safety and Health Program has been keeping records. The 1999 data, though showing an increase of four deaths, also followed the decreasing trend in the number of farm fatalities.

Figure 3. Annual Summary of Farm-related Fatalities.

For additional information on agricultural safety and health resources, check out the www.farmsafety.org website or call 765-494-1191.