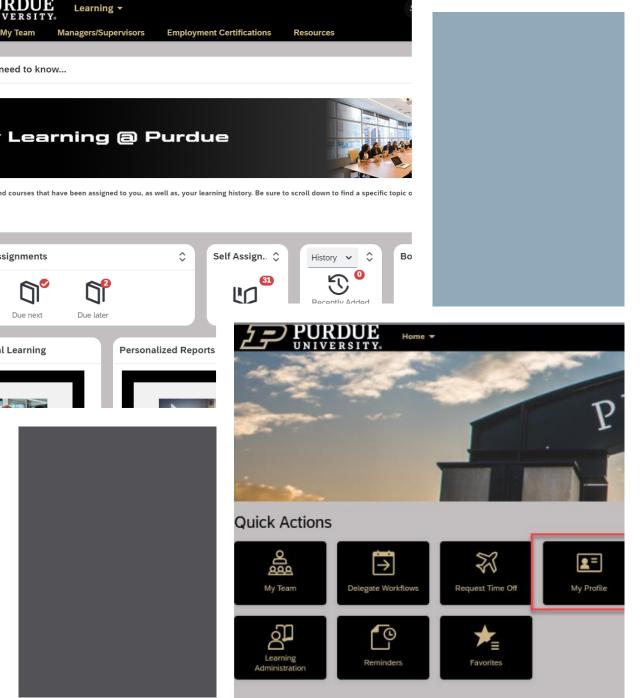

## **SuccessFactors Learning**

Promotes continuous training and development to improve talent management, align learning outcomes with performance goals, and boost compliance.

- Access Employment Certifications
- Supervisor training and resources
- Self-assign training
- Search topic-specific training
- Resources

### Resources

Requests and Approvals

Learning

HR Help