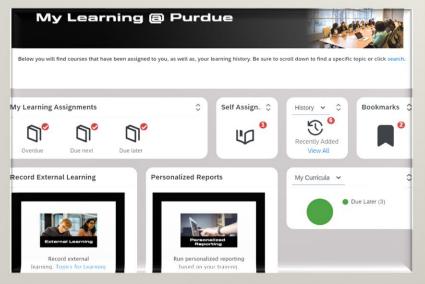

## **SuccessFactors Learning**

Promotes continuous training and development to improve talent management, align learning outcomes with performance goals, and boost compliance.

- Access Employment Certifications
- Supervisor training and resources
- Self-assign training
- Search topic-specific training
- Resources