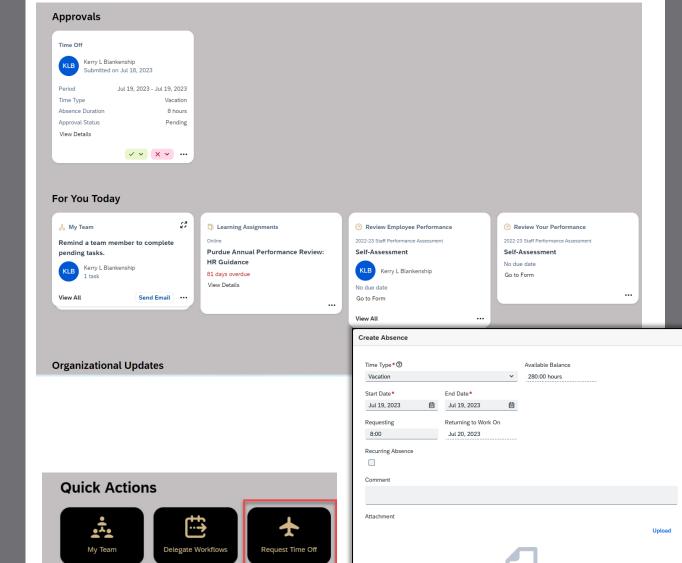

# Requests and Approvals

- Use Request Time Off Quick Action
- Take Action on Approvals
- Review for You Today

No attachments uploaded

To upload files, drop them here or use the "Upload" button.

Submit Cancel

Case Number

For more information about your time account balances and absences, please go to Time Off.

 $\Box$ 