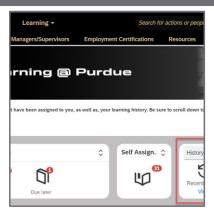

## **SuccessFactors Learning**

Promotes continuous training and development to improve talent management, align learning outcomes with performance goals, and boost compliance.

- Access Employment Certifications
- Supervisor training and resources
- Self-assign training
- Search topic-specific training
- Resources