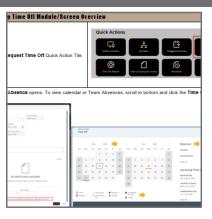

# Requests and Approvals

- Use Request Time Off Quick Action
- Take Action on Approvals
- Review for You Today

No attachments uploaded

To upload files, drop them here or use the "Upload" button.

Submit Cancel

Case Number

For more information about your time account balances and absences, please go to Time Off.

 $\Box$ 