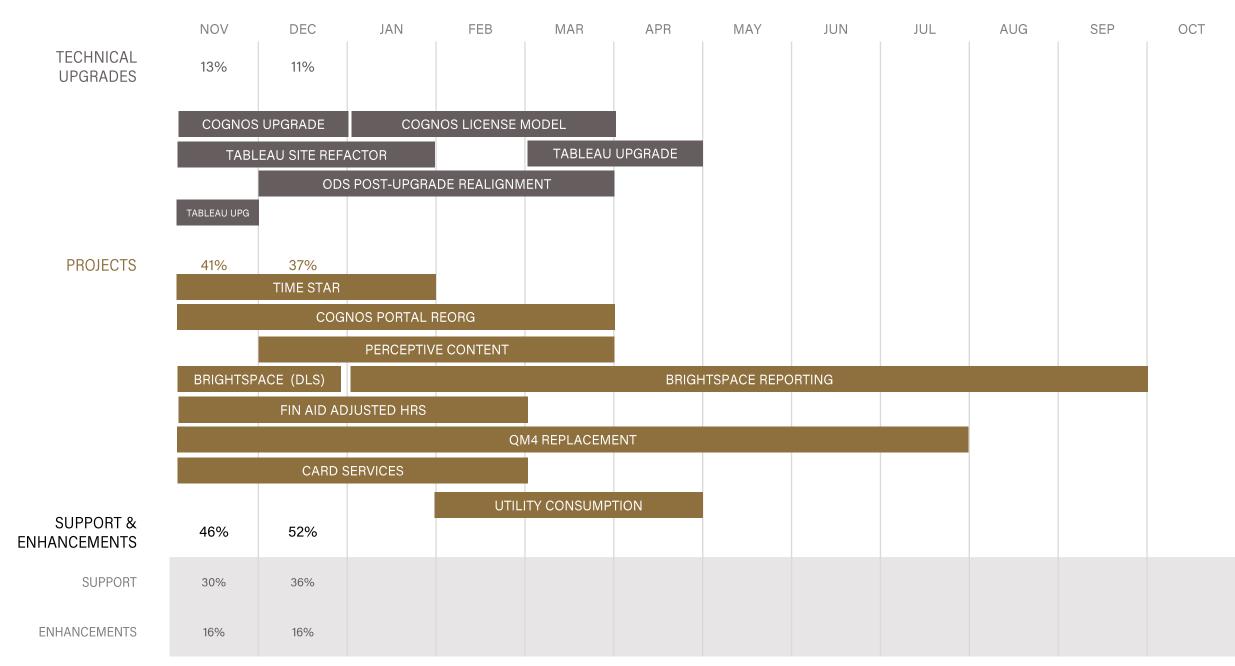

### BICC ROADMAP 2020-2021

UPDATED 1-6-2021

### BICC INVESTMENTS 2020-2021

|                                                  | Size (IT |            |        |        |        |        |        |        |        |        |        |        |        |          |
|--------------------------------------------------|----------|------------|--------|--------|--------|--------|--------|--------|--------|--------|--------|--------|--------|----------|
|                                                  | Hours)   | % Complete | Nov-20 | Dec-20 | Jan-21 | Feb-21 | Mar-21 | Apr-21 | May-21 | Jun-21 | Jul-21 | Aug-21 | Sep-21 | Oct-21   |
| Cognos 11.1.7 Upgrade                            | 650      | 100%       | 40     |        |        |        |        |        |        |        |        |        |        |          |
| ODS Post Upgrade Realignment                     | 350      | 60%        | 114    | 106    |        |        |        |        |        |        |        |        |        |          |
| Tableau Site Refactor                            | 40       | 100%       | ENH    | ENH    |        |        |        |        |        |        |        |        |        |          |
| Assessment of Moving Perceptive Content (SPS)    | 75       | 5%         | 11     | 11     |        |        |        |        |        |        |        |        |        |          |
| Brightspace Data Repository (DLS)                | 400      | 100%       | 116    | 37     |        |        |        |        |        |        |        |        |        |          |
| Brightspace Data Warehoused (IDA+A)              | TBD      | 0%         |        | 2      |        |        |        |        |        |        |        |        |        |          |
| Card Services Reporting                          | 2,520    | 86%        | 176    | 173    |        |        |        |        |        |        |        |        |        |          |
| Cognos license rationalization                   | 250      | 20%        |        |        |        |        |        |        |        |        |        |        |        |          |
| Cognos Portal Reorganization                     | 200      | 5%         | 15     | 4      |        |        |        |        |        |        |        |        |        |          |
| Crossover Aid Year & Code                        | 200      | 5%         | 12     | 24     |        |        |        |        |        |        |        |        |        |          |
| Fin Aid Adjusted Hours field (EMAR)              | TBD      | 0%         | 0      | 0      |        |        |        |        |        |        |        |        |        |          |
| HRDM Create a Time Star (HR)                     | 400      | 43%        | 83     | 80     |        |        |        |        |        |        |        |        |        |          |
| QM4 Phase Out Project: Benefits Star (HR)        | TBD      | 0%         |        |        |        |        |        |        |        |        |        |        |        |          |
| Qualtrics Support Transition                     | 40       | 100%       | ENH    |        |        |        |        |        |        |        |        |        |        |          |
| Research SOP Tracking Tool (VPR)                 | TBD      | N/A        | 18     | 11     |        |        |        |        |        |        |        |        |        |          |
| Utility cost/consumption by building (AO)        | TBD      | N/A        |        |        |        |        |        |        |        |        |        |        |        |          |
| Other (Including Non-BI Projects)                | TBD      | N/A        | 52     | 1.5    |        |        |        |        |        |        |        |        |        |          |
| Total Project Hours                              |          |            | 637    | 450    | 0      | 0      | 0      | C      | 0      | 0      | 0      | 0      | 0      |          |
| Total Productive Hours (excludes Admin/PTO/etc.) |          |            | 1,166  | 934    | 0      | 0      | 0      | C      | 0      | 0      | 0      | 0      | 0      |          |
| "Radar" - non-approved or scoped projects        |          |            |        |        |        |        |        |        |        |        |        |        |        |          |
| Brightspace Data Repository 2 (DLS)              |          |            |        |        |        |        |        |        |        |        |        |        |        |          |
| Perceptive Content Reporting Implementation (SPS | 5)       |            |        |        |        |        |        |        |        |        |        |        |        |          |
| FY 21 AO Reporting Needs (AO)                    |          |            |        |        |        |        |        |        |        |        |        |        |        |          |
| AR Assessment (FI)                               |          |            |        |        |        |        |        |        |        |        |        |        |        |          |
| Tableau upgrade                                  |          |            |        |        |        |        |        |        |        |        |        |        |        |          |
| Cost Distribution Star Project (HR)              |          |            |        |        |        |        |        |        |        |        |        |        |        | 2021 Q3- |
| Payroll Results (HR)                             |          |            |        |        |        |        |        |        |        |        |        |        |        | 2021 Q4  |
| IT 2010 Time Star (HR)                           |          |            |        |        |        |        |        |        |        |        |        |        |        |          |