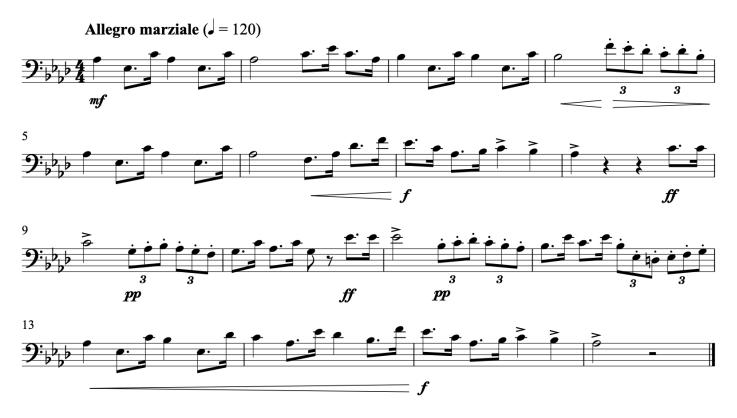

# FALL 2024 PURDUE BAND AUDITIONS TROMBONE

<u>TENOR TROMBONE</u>: Pick the **two** excerpts that best represent your playing ability (you may not choose the Bass Trombone etude for a Tenor audition). All players wanting to be considered for Wind Ensemble or Philharmonic Orchestra MUST play Excerpts Two and Three. You will also play two octaves of the F major scale and a full range chromatic scale (up and back).

<u>BASS TROMBONE</u>: For consideration for ALL ensembles, play Excerpt One and the Bass Trombone Excerpt. Play both in the written octaves. You will also play the lowest two octaves of the Ab major scale and a full range chromatic scale (up and back)

### **EXCERPT ONE**



## **EXCERPT TWO**



## **EXCERPT THREE**



## **BASS TROMBONE EXCERPT**