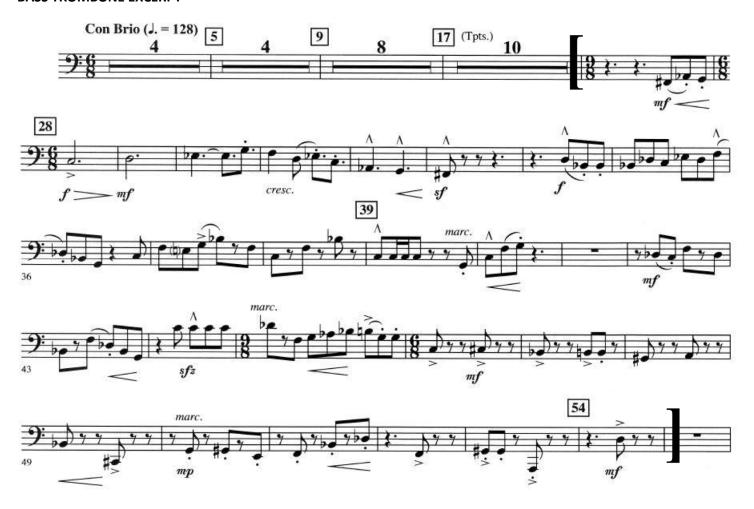

# FALL 2024 PURDUE BAND AUDITIONS TROMBONE

<u>TENOR TROMBONE</u>: Pick the **two** excerpts that best represent your playing ability (you may not choose the Bass Trombone etude for a Tenor audition). All players wanting to be considered for Wind Ensemble or Philharmonic Orchestra MUST play Excerpts Two and Three. You will also play two octaves of the F major scale and a full range chromatic scale (up and back).

<u>BASS TROMBONE</u>: For consideration for ALL ensembles, play Excerpt One and the Bass Trombone Excerpt. Play both in the written octaves. You will also play the lowest two octaves of the Ab major scale and a full range chromatic scale (up and back)

### **EXCERPT ONE**



## **EXCERPT TWO**



## **EXCERPT THREE**



## **BASS TROMBONE EXCERPT**