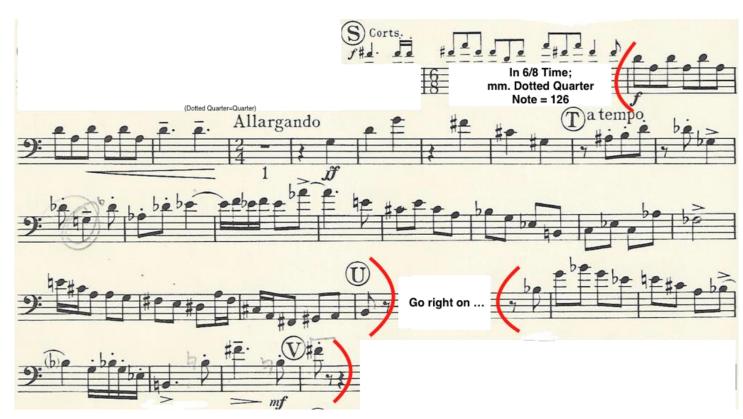

# FALL 2024 PURDUE BAND AUDITIONS TROMBONE

<u>TENOR TROMBONE</u>: Pick the **two** excerpts that best represent your playing ability (you may not choose the Bass Trombone etude for a Tenor audition). All players wanting to be considered for Wind Ensemble or Philharmonic Orchestra MUST play Excerpts Two and Three. You will also play two octaves of the F major scale and a full range chromatic scale (up and back).

<u>BASS TROMBONE</u>: For consideration for ALL ensembles, play Excerpt One and the Bass Trombone Excerpt. Play both in the written octaves. You will also play the lowest two octaves of the Ab major scale and a full range chromatic scale (up and back)

### **EXCERPT ONE**



## **EXCERPT TWO**



## **EXCERPT THREE**



## **BASS TROMBONE EXCERPT**