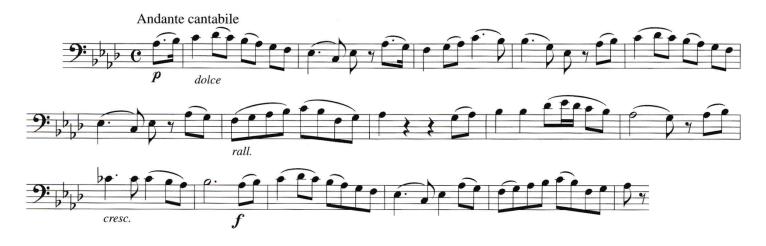

# FALL 2024 PURDUE BAND AUDITIONS TROMBONE

<u>TENOR TROMBONE</u>: Pick the **two** excerpts that best represent your playing ability (you may not choose the Bass Trombone etude for a Tenor audition). All players wanting to be considered for Wind Ensemble or Philharmonic Orchestra MUST play Excerpts Two and Three. You will also play two octaves of the F major scale and a full range chromatic scale (up and back).

<u>BASS TROMBONE</u>: For consideration for ALL ensembles, play Excerpt One and the Bass Trombone Excerpt. Play both in the written octaves. You will also play the lowest two octaves of the Ab major scale and a full range chromatic scale (up and back)

### **EXCERPT ONE**



## **EXCERPT TWO**



## **EXCERPT THREE**



## **BASS TROMBONE EXCERPT**