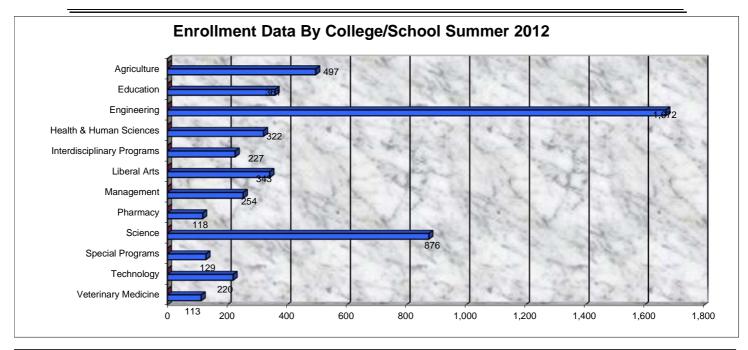

### Comparative Enrollment Data By College -- Summer 2011/2012

|                            | 2011       | % of Total  | 2012       | % of Total  |
|----------------------------|------------|-------------|------------|-------------|
| Agriculture*               | 487        | 9.7%        | 497        | 9.7%        |
| Education                  | 305        | 6.1%        | 361        | 7.0%        |
| Engineering*               | 1,641      | 32.6%       | 1,672      | 32.6%       |
| Health & Human Sciences    | 318        | 6.3%        | 322        | 6.3%        |
| Interdisciplinary Programs | 215        | 4.3%        | 227        | 4.4%        |
| Liberal Arts               | 350        | 6.9%        | 343        | 6.7%        |
| Management                 | 266        | 5.3%        | 254        | 4.9%        |
| Pharmacy                   | 116        | 2.3%        | 118        | 2.3%        |
| Science                    | 885        | 17.6%       | 876        | 17.1%       |
| Special Programs           | 107        | 2.1%        | 129        | 2.5%        |
| Technology                 | 232        | 4.6%        | 220        | 4.3%        |
| Veterinary Medicine        | <u>115</u> | <u>2.3%</u> | <u>113</u> | <u>2.2%</u> |
| Total Enrollment           | 5,037      | 100.0%      | 5,132      | 100.0%      |

<sup>\*</sup>Agricultural and Biological Engineering (ABE) count in College of Agriculture