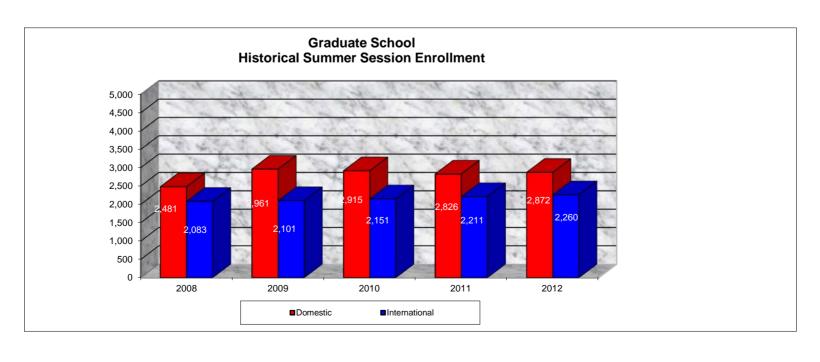

| international Students |              |              |  |  |
|------------------------|--------------|--------------|--|--|
|                        | Number       | % of Total   |  |  |
| New                    | 62           | 1.2%         |  |  |
| Continuing             | <u>2,198</u> | <u>42.8%</u> |  |  |
| Total Enrolled         | 2,260        | 44.0%        |  |  |

| Domestic Students* |              |              |  |  |  |
|--------------------|--------------|--------------|--|--|--|
| Number % of        |              |              |  |  |  |
| New                | 278          | 5.4%         |  |  |  |
| Continuing         | <u>2,594</u> | <u>50.5%</u> |  |  |  |
| Total Enrolled     | 2,872        | 56.0%        |  |  |  |

| International* Students                 | 2011  | % of Total | 2012  | % of Total |
|-----------------------------------------|-------|------------|-------|------------|
| Graduate                                | 2,211 | 43.9%      | 2,260 | 44.0%      |
| *Residence is determined by Citizenship |       |            |       |            |
| Gender                                  | 2011  | % of Total | 2012  | % of Total |
| Total Men                               | 3.059 | 60.7%      | 3.087 | 60.2%      |