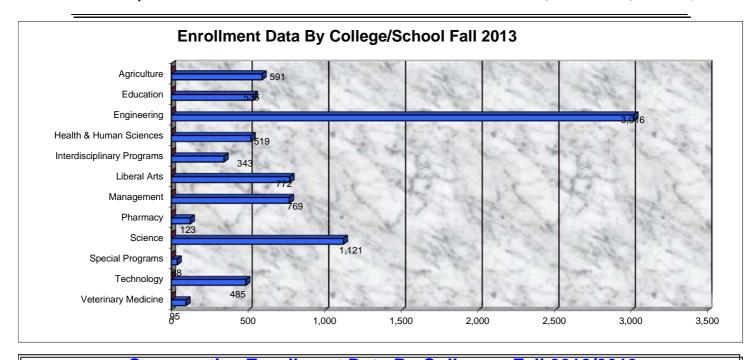

### Comparative Enrollment Data By College -- Fall 2012/2013 2012 % of Total 2013 % of Total Agriculture\* 631 7.7% 591 7.0% Education 6.4% 6.4% 523 535 Engineering\* 35.9% 2,820 34.5% 3,016 Health & Human Sciences 529 6.5% 519 6.2% Interdisciplinary Programs 315 3.9% 343 4.1% Liberal Arts 774 9.5% 772 9.2% Management 693 8.5% 769 9.1% Pharmacy 140 1.7% 123 1.5% Science 1,121 13.3% 1,114 13.6% **Special Programs** 0.6% 0.5% 53 38 Technology 462 5.7% 485 5.8% Veterinary Medicine <u>109</u> 1.3% 1.1% <u>95</u> Total Enrollment 8,163 100.0% 8,407 100.0%