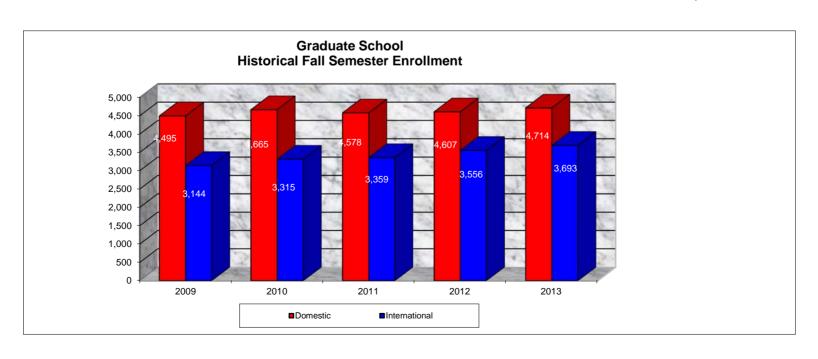

| International Students* |              |              |  |  |
|-------------------------|--------------|--------------|--|--|
|                         | Number       | % of Total   |  |  |
| New                     | 919          | 10.9%        |  |  |
| Continuing              | <u>2,774</u> | <u>33.0%</u> |  |  |
| Total Enrolled          | 3,693        | 43.9%        |  |  |

| Domestic Students* |        |              |  |  |
|--------------------|--------|--------------|--|--|
|                    | Number | % of Total   |  |  |
| New                | 1,272  | 15.1%        |  |  |
| Continuing         | 3,442  | <u>40.9%</u> |  |  |
| Total Enrolled     | 4.714  | 56.1%        |  |  |