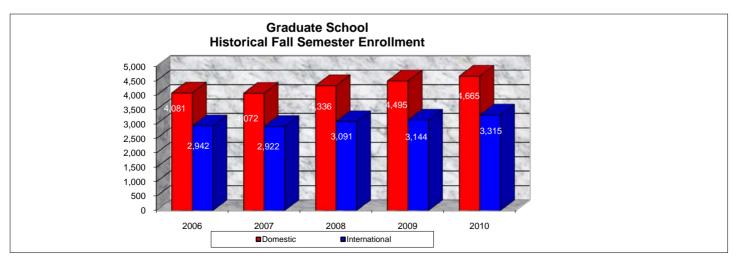

| International Students* |               |              |  |  |
|-------------------------|---------------|--------------|--|--|
|                         | <u>Number</u> | % of Total   |  |  |
| New                     | 831           | 10.4%        |  |  |
| Continuing              | <u>2,484</u>  | <u>31.1%</u> |  |  |
| Total Enrolled          | 3,315         | 41.5%        |  |  |

| Domestic Students* |               |              |  |  |
|--------------------|---------------|--------------|--|--|
|                    | <u>Number</u> | % of Total   |  |  |
| New                | 1,238         | 15.5%        |  |  |
| Continuing         | 3,427         | <u>42.9%</u> |  |  |
| Total Enrolled     | 4,665         | 58.5%        |  |  |

| International* Students                 | 2009         | % of Total   | 2010  | % of Total   |
|-----------------------------------------|--------------|--------------|-------|--------------|
| Graduate                                | 3,144        | 41.2%        | 3,315 | 41.5%        |
| *Residence is determined by Citizenship |              |              |       |              |
| Gender                                  | 2009         | % of Total   | 2010  | % of Total   |
| Total Men                               | 4,751        | 62.2%        | 5,010 | 62.8%        |
| Total Women                             | <u>2,888</u> | <u>37.8%</u> | 2,970 | <u>37.2%</u> |
| Total Enrollment                        | 7,639        | 100.0%       | 7,980 | 100.0%       |