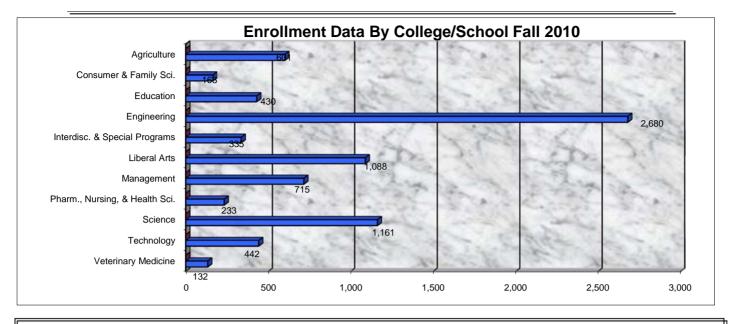

## Comparative Enrollment Data By College -- Fall 2009/2010

|                                              | 2009       | % of Total | 2010       | % of Total |
|----------------------------------------------|------------|------------|------------|------------|
| Agriculture *                                | 579        | 7.6%       | 601        | 7.5%       |
| Consumer & Family Sciences                   | 169        | 2.2%       | 163        | 2.0%       |
| Education                                    | 417        | 5.5%       | 430        | 5.4%       |
| Engineering *                                | 2,427      | 31.8%      | 2,680      | 33.6%      |
| Liberal Arts                                 | 1,132      | 14.8%      | 1,088      | 13.6%      |
| Management                                   | 757        | 9.9%       | 715        | 9.0%       |
| Pharmacy, Nursing, & Health Sciences         | 238        | 3.1%       | 233        | 2.9%       |
| Science                                      | 1,120      | 14.7%      | 1,161      | 14.5%      |
| Technology                                   | 379        | 5.0%       | 442        | 5.5%       |
| Veterinary Medicine                          | 130        | 1.7%       | 132        | 1.7%       |
| Interdisciplinary Life Sc & Special Programs | <u>291</u> | 3.8%       | <u>335</u> | 4.2%       |
| Total Enrollment                             | 7,639      | 100.0%     | 7,980      | 100.0%     |