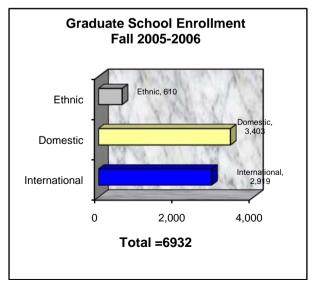

# Purdue University Graduate School West Lafayette Enrollment Summary Fall Semester 2005-2006

Total 2005-2006 Fall Enrollment: 6,932

| Students by Classification |           |            |  |
|----------------------------|-----------|------------|--|
|                            | Number    | % of Total |  |
| Doctoral                   | 3,936     | 57%        |  |
| Master's                   | 2,732     | 39%        |  |
| International Special      | 18        | 0%         |  |
| Teacher's License          | 18        | 0%         |  |
| Educational Specialist     | 3         | 0%         |  |
| Postbaccalaureate          | 206       | 3%         |  |
| Certificate                | 5         | 0%         |  |
| Post Degree                | <u>14</u> | 0%         |  |
| GRAND TOTAL                | 6,932     | 100%       |  |

| Ethnic Enrollment |           |           |  |
|-------------------|-----------|-----------|--|
| African American  | 243       | 4%        |  |
| Asian American    | 179       | 3%        |  |
| Hispanic American | 167       | 2%        |  |
| Native American   | <u>21</u> | <u>0%</u> |  |
| TOTAL ETHNIC      | 610       | 8%        |  |

| International Students     |                              |                   |  |
|----------------------------|------------------------------|-------------------|--|
| New                        | 634                          | 9%                |  |
| Continuing<br><i>Total</i> | <u>2,285</u><br><b>2,919</b> | 33%<br><b>42%</b> |  |

| Domes      |              |     |
|------------|--------------|-----|
| New        | 1.137        | 16% |
| Continuing | <u>2,876</u> | 41% |
| Total      | 4,013        | 58% |