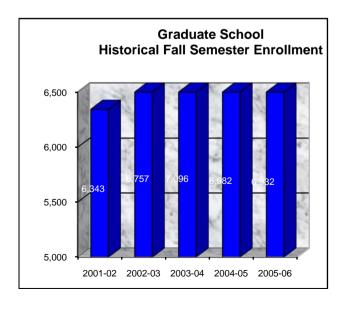

# Purdue University Graduate School West Lafayette Enrollment Summary Fall Semester 2005-2006

Total 2005-2006 Fall Enrollment: 6,932

| Students by Classification |           |            |  |
|----------------------------|-----------|------------|--|
|                            | Number    | % of Total |  |
| Doctoral                   | 3,936     | 57%        |  |
| Master's                   | 2,732     | 39%        |  |
| International Special      | 18        | 0%         |  |
| Teacher's License          | 18        | 0%         |  |
| Educational Specialist     | 3         | 0%         |  |
| Postbaccalaureate          | 206       | 3%         |  |
| Certificate                | 5         | 0%         |  |
| Post Degree                | <u>14</u> | 0%         |  |
| GRAND TOTAL                | 6,932     | 100%       |  |