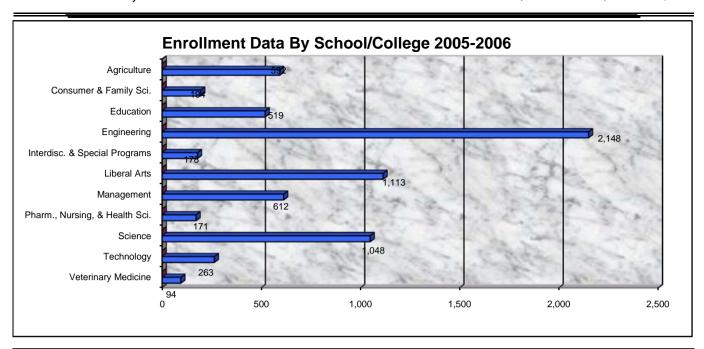

### Comparative Enrollment Data By School/College -- Fall 2004-2005/2005-2006

|                                              | 2004-2005  | % of Total | 2005-2006  | % of Total |
|----------------------------------------------|------------|------------|------------|------------|
| Agriculture *                                | 545        | 8%         | 592        | 9%         |
| Consumer & Family Sciences                   | 193        | 3%         | 194        | 3%         |
| Education                                    | 569        | 8%         | 519        | 7%         |
| Engineering *                                | 2,194      | 31%        | 2,148      | 31%        |
| Liberal Arts                                 | 1,102      | 16%        | 1,113      | 16%        |
| Management                                   | 676        | 10%        | 612        | 9%         |
| Pharmacy, Nursing, & Health Sciences         | 160        | 2%         | 171        | 2%         |
| Science                                      | 1,035      | 15%        | 1,048      | 15%        |
| Technology                                   | 232        | 3%         | 263        | 4%         |
| Veterinary Medicine                          | 83         | 1%         | 94         | 1%         |
| Interdisciplinary Life Sc & Special Programs | <u>193</u> | 3%         | <u>178</u> | 3%         |
| TOTAL                                        | 6,982      |            | 6,932      |            |

<sup>\*</sup> ABE (E22) count in School of AG

Resident Status