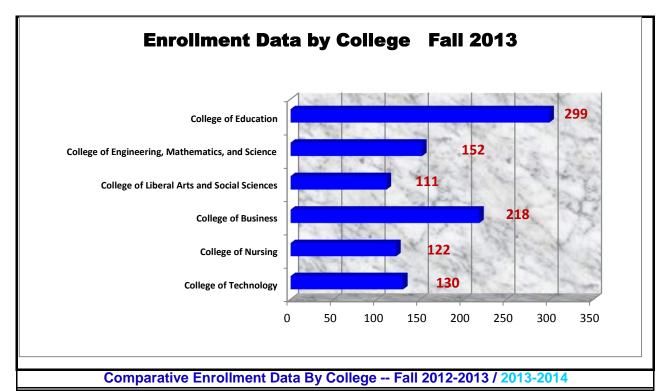

Note: In the above Graduate School Enrollment Trend Table, "Domestic" includes all Level GR, but International.

|                                                  | 2012-2013 | % of Total   | 2013-2014 | % of Total   |
|--------------------------------------------------|-----------|--------------|-----------|--------------|
| College of Education                             | 439       | 38.4%        | 299       | 29.0%        |
| College of Engineering, Mathematics, and Science | 133       | 11.6%        | 152       | 14.7%        |
| College of Liberal Arts and Social Sciences      | 135       | 11.8%        | 111       | 10.8%        |
| College of Business                              | 212       | 18.6%        | 218       | 21.1%        |
| College of Nursing                               | 109       | 9.5%         | 122       | 11.8%        |
| College of Technology                            | 114       | <u>10.0%</u> | 130       | <u>12.6%</u> |
| Total Enrollment                                 | 1.142     | 100.0%       | 1.032     | 100.0%       |