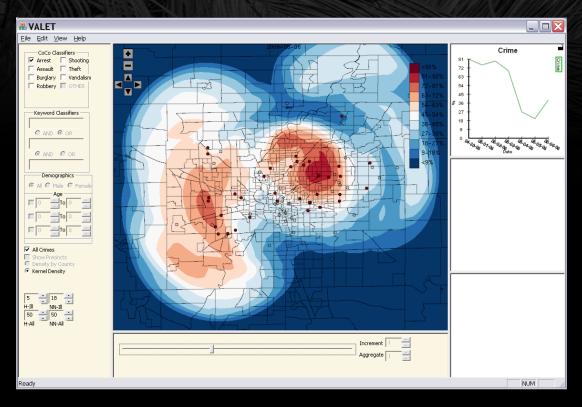

## MDRP: Situation Surveillance & In-field Criminal Investigative Analytics

- Personnel: Ebert, Boutin, Delp, Cleveland, MacEachren, Hardisty, Barrett, Eubank, Marathe, Roberts
- External Partners: Tippecanoe County, Sheriff's Dept., Lafayette and west Lafayette Police Depts., Port Authority of New York & New Jersey
- Goal: provide law enforcement agencies with a suite of visual analytic tools for spatiotemporal exploration of police report record sets
- Approach:
  - Create a geospatiotemporal analysis toolkit that provides advanced statistical means for event prediction and detection

## Outcomes

- Deploy a visual analytics toolkit for local law enforcement
- Integrate predictive analytics capabilities
- Integrate spatial event detection