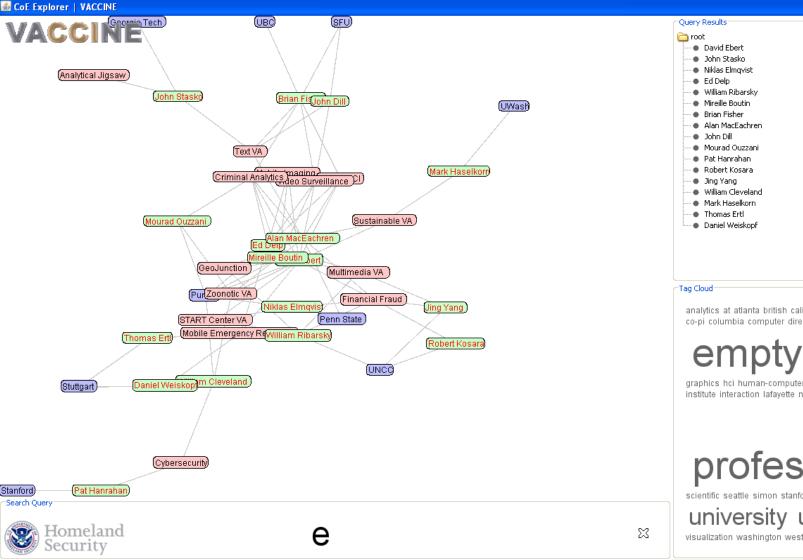

## MDRP: Visual Analytics for the DHS Centers of Excellence

- Personnel: Ebert, Elmqvist
- External Partners: DHS
- Goal: Use visual analytics for showcasing CoE projects using interactive graphics
- Approach:
  - Create a multivariate graph consisting of all centers, people and projects
  - Develop query-driven graph visualization tool for exploring graph
- Outcomes: Web-based graph visualization tool for exploring CoE project data

## MDRP: Visual Analytics for the DHS Centers of Excellence

analytics at atlanta british california canada carolina charlotte co-pi columbia computer director education fraser georgia germany graphics hci human-computer indiana information infovis institute interaction lafayette north of pennsylvania purdue research professor scientific seattle simon stanford state stuttgart technology vancouver visual university