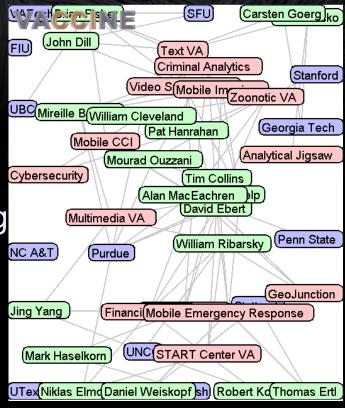

## MDRP: Visual Analytics for the DHS Centers of Excellence

- Personnel: Ebert, Elmqvist
- External Partners: DHS
- Goal: Use visual analytics for showcasing CoE projects using interactive graphics
- Approach:
  - Create a multivariate graph consisting of all centers, people and projects
  - Develop query-driven graph visualization tool for exploring graph
- Outcomes: Web-based graph visualization tool for exploring CoE project data