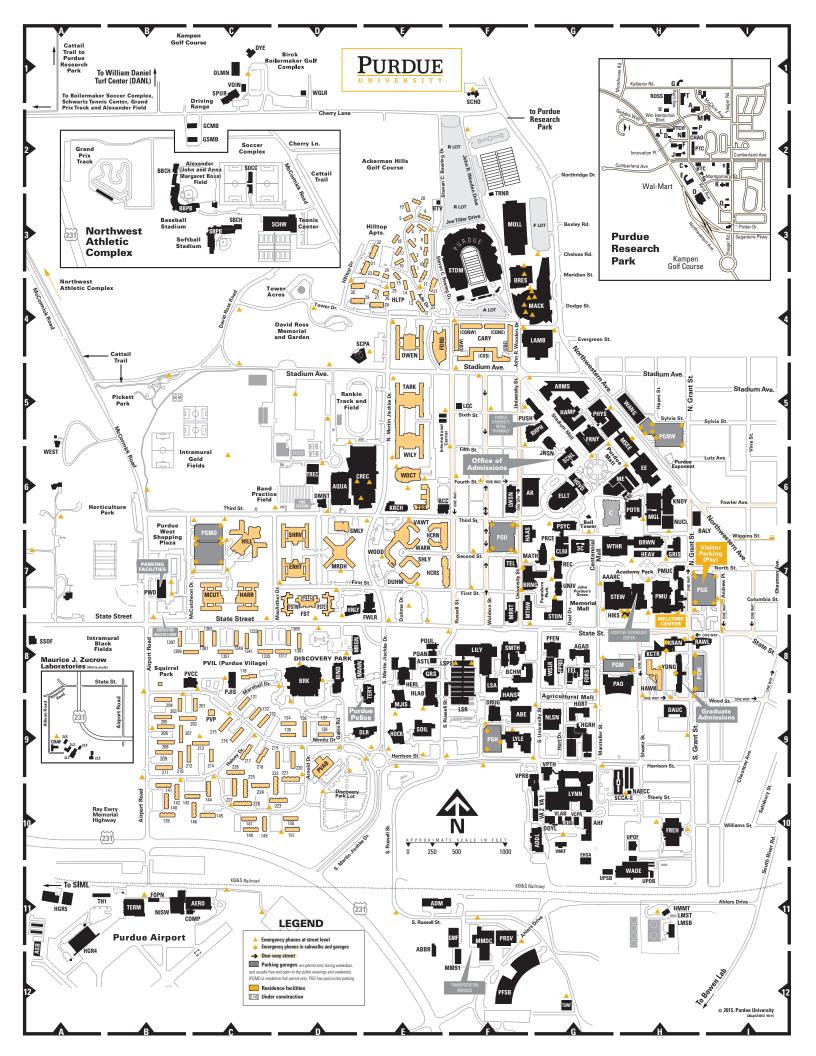

## West Lafayette Campus BUILDING NAMES AND ABBREVIATIONS

SUMMER 2016

|                | Asian American and Asian Resource and Cultural Center (STEW) <b>G, H7</b>                                 | LMST         | Laboratory Materials Storage Trailer <b>H11</b>                                                                  |                | Visitor Information Center (now the Welcome Center —                                     |
|----------------|-----------------------------------------------------------------------------------------------------------|--------------|------------------------------------------------------------------------------------------------------------------|----------------|------------------------------------------------------------------------------------------|
| ABE            | Agricultural and Biological Engineering <b>F9</b>                                                         | LSA          | Life Science Animal Building <b>F8</b>                                                                           |                | east end of PMU) <b>H7</b>                                                               |
| ADDL           | Animal Disease Diagnostic Laboratory G10                                                                  | LSPS         | Life Science Plant and Soils Laboratory F8                                                                       | VLAB           | Veterinary Laboratory Animal Building <b>G10</b>                                         |
| ADM            | ADM Agricultural Innovation Center E11                                                                    | LSR          | Life Science Ranges (Greenhouse and Service Building) F8, 9                                                      | VMIF           | Veterinary Medicine Isolation Facility <b>G10</b>                                        |
| AERO           | Aerospace Science Laboratory C11                                                                          | LWSN         | Lawson (Richard and Patricia) Computer Science Building <b>F6</b>                                                | VOIN           | Voinoff (Samuel) Golf Pavilion C1                                                        |
| AGAD<br>Ahf    | Agricultural Administration Building <b>G8</b><br>Animal Holding Facility <b>G10</b>                      | LYLE<br>Lynn | Lyles-Porter Hall <b>F9</b> Lynn (Charles J.) Hall of Veterinary Medicine <b>G10</b>                             | VPRB           | Veterinary Pathobiology Research<br>Building <b>F, G9, 10</b>                            |
| AQUA           | Boilermaker Aquatic Center <b>D6</b>                                                                      | MACK         | Mackey (Guy J.) Arena <b>F, G4</b>                                                                               | VPTH           | Veterinary Pathology Building <b>G9</b>                                                  |
| AR             | Armory <b>G6</b>                                                                                          | MANN         | Mann (Gerald D. and Edna E.) Hall <b>E8</b>                                                                      | WADE           | Wade (Walter W.) Utility Plant <b>H11</b>                                                |
| ARMS           | Armstrong (Neil) Hall of Engineering <b>G5</b>                                                            | MATH         | Mathematical Sciences Building <b>G7</b>                                                                         | WANG           | Wang (Seng-Liang) Hall <b>H5</b>                                                         |
| ASB            | Airport Service Building (Shop Services) A11-12                                                           | ME           | Mechanical Engineering Building <b>G</b> , <b>H6</b>                                                             |                | Welcome Center (see PMU) H7                                                              |
| ASTL           | Animal Sciences Teaching Laboratory E8                                                                    | MGL          | Michael Golden Engineering Laboratories                                                                          | WEST           | Westwood (President's Home) A5, 6                                                        |
| BALY           | Bailey (Ralph and Bettye) Hall <b>H6-7</b>                                                                |              | and Shops <b>H6</b>                                                                                              | WGLR           | Women's Golf Locker Room D1                                                              |
| BCC            | Black Cultural Center <b>F6</b>                                                                           | MJIS         | Jischke (Martin C.) Hall of Biomedical Engineering <b>E9</b>                                                     | WSLR           | Whistler (Roy L.) Hall of Agricultural Research G8                                       |
| BCHM           | Biochemistry Building F8                                                                                  | MMDC         | Materials Management and Distribution Center F11                                                                 | WTHR           | Wetherill (Richard Benbridge) Laboratory of Chemistry <b>G, H7</b>                       |
| BIND<br>Bres   | Bindley Bioscience Center D8  Brook (Vroy) and Brittony) Student Athlete Academic Center E3               | MMS1<br>MOLL | Materials Management Storage Building 1 F12 Mollenkopf Athletic Center F3                                        | YONG<br>† ZL1  | Young (Ernest C.) Hall <b>H8</b>                                                         |
| BRK            | Brees (Drew and Brittany) Student-Athlete Academic Center <b>F3</b> Birck Nanotechnology Center <b>D8</b> | MRGN         | Morgan (Burton D.) Center for Entrepreneurship <b>E8</b>                                                         | † ZL2          | Combustion Research Laboratory Gas Dynamics Research Laboratory                          |
| BRNG           | Beering (Steven C.) Hall of Liberal Arts and Education <b>F, G7</b>                                       | MRRT         | Marriott Hall F7,8                                                                                               | † ZL3          | High Pressure Research Laboratory                                                        |
| BRWN           | Brown (Herbert C.) Laboratory of Chemistry <b>H7</b>                                                      | MSEE         | Materials and Electrical Engineering Building <b>H5</b> , <b>6</b>                                               | † ZL4          | Propulsion Research Laboratory                                                           |
| BTV            | Boiler Television Building E3                                                                             | MTHW         | Matthews Hall <b>F7, 8</b>                                                                                       | † ZL5          | Turbomachinery Fluid Dynamics Laboratory                                                 |
|                | Car/Van Rentals and Charter Bus (MMDC) F11                                                                | NAECC        | Native American Educational and Cultural Center (South Campus                                                    |                |                                                                                          |
| † CHAF         | Chaffee Hall <b>A9</b>                                                                                    |              | Courts, Building B) H10                                                                                          | Residence      | & Dining Facilities                                                                      |
| CL50           | Class of 1950 Lecture Hall <b>G7</b>                                                                      | NISW         | Niswonger Aviation Technology Building <b>B11</b>                                                                | CARY           | Cary (Franklin Levering) Quadrangle <b>F4</b>                                            |
| COMP           | Composites Laboratory C11                                                                                 | NLSN         | Nelson (Philip E.) Hall of Food Science <b>G9</b>                                                                | * DUHM         | Duhme (Ophelia) Residence Hall <b>E7</b>                                                 |
| CREC           | Córdova (France A.) Recreational Sports Center <b>D, E6</b>                                               | NUCL         | Nuclear Engineering Building <b>H6</b>                                                                           | ERHT           | Earhart (Amelia) Residence Hall <b>D7</b>                                                |
| ‡ DANL<br>Dauc | Daniel (William H.) Turfgrass Research Center <b>B1</b> Dauch (Dick and Sandy) Alumni Center <b>H9</b>    | OLMN         | Ollman (Melvin L.) Golfcart Barn <b>C1</b> Parking Facilities (Purdue West, Building D) <b>B7</b>                | FORD           | Ford (Fred and Mary) Dining Court <b>F4</b>                                              |
| DLR            | Hall for Discovery and Learning Research <b>E9</b>                                                        | PAO          | Pao (Yue-Kong) Hall of Visual and                                                                                | FST            | First Street Towers D7                                                                   |
| DMNT           | DeMent (Clayton W.) Fire Station <b>D6</b>                                                                |              | Performing Arts <b>H8</b>                                                                                        | HARR           | Harrison (Benjamin) Residence Hall <b>C7</b>                                             |
| DOYL           | Doyle (Leo Philip) Laboratory <b>G10</b>                                                                  | PFEN         | Pfendler (David C.) Hall of Agriculture <b>G8</b>                                                                | HAWK<br>HCRN   | Hawkins (George A.) Hall <b>H8</b><br>Honors College and Residences North <b>E7</b>      |
| DRUG           | Drug Discovery <b>F9</b>                                                                                  | PFSB         | Physical Facilities Service Building F12                                                                         | HCRS           | Honors College and Residences South <b>E7</b>                                            |
| DYE            | Pete Dye Clubhouse C1                                                                                     |              | Pharmacy (Purdue University Retail Pharmacy - RHPH) F, G5                                                        | HILL           | Hillenbrand Residence Hall <b>C7</b>                                                     |
| EE             | Electrical Engineering Building <b>H6</b>                                                                 | PHYS         | Physics Building <b>G5</b>                                                                                       | HLTP           | Hilltop Apartments E3                                                                    |
| EEL            | Entomology Environmental Laboratory <b>G8</b>                                                             | PJIS         | Jischke (Patty) Early Care and Education Center <b>C8</b>                                                        | MCUT           | McCutcheon (John T.) Residence Hall C7                                                   |
| EHSA<br>EHSB   | Equine Health Sciences Annex <b>G10</b> Equine Health Sciences Building <b>G10</b>                        | PMU          | Purdue Memorial Union (include: Welsome Center) #7                                                               | MRDH           | Meredith (Virginia C.) Residence Hall D7                                                 |
| ELLT           | Elliott (Edward C.) Hall of Music <b>G6</b>                                                               | PMUC         | (includes Welcome Center) <b>H7</b><br>Purdue Memorial Union Club <b>H7</b>                                      | OWEN           | Owen (Richard) Residence Hall <b>E4</b>                                                  |
| EXPT           | Exponent Building <b>H6</b>                                                                               | POAN         | Poultry Science Annex <b>E8</b>                                                                                  | PVAB           | Purdue Village Administration Building <b>D9</b>                                         |
| FOPN           | Flight Operations Building <b>B11</b>                                                                     | POTR         | Potter (A.A.) Engineering Center <b>H6</b>                                                                       | PVCC           | Purdue Village Community Center C8                                                       |
| FORS           | Forestry Building <b>G8</b>                                                                               | POUL         | Poultry Science Building <b>E8</b>                                                                               | PVIL<br>PVP    | Purdue Village B, C, D8, 9, 10                                                           |
| FPRD           | Forest Products Building <b>G8</b>                                                                        | PRCE         | Peirce Hall <b>G7</b>                                                                                            | * SHLY         | Purdue Village Preschool <b>C9</b> Shealy (Frances M.) Residence Hall <b>E7</b>          |
| FREH           | Freehafer (Lytle J.) Hall of Administrative                                                               | PRSV         | Printing Services Facility <b>F11</b>                                                                            | SHRV           | Shreve (Eleanor B.) Residence Hall <b>D6, 7</b>                                          |
|                | Services H10                                                                                              | PSYC         | Psychological Sciences Building <b>G6, 7</b>                                                                     | SMLY           | Smalley (John C.) Center for Housing and Food Services                                   |
| FRNY           | Forney Hall of Chemical Engineering <b>G5</b>                                                             | PUSH         | Purdue University Student                                                                                        |                | Administration <b>D6</b> , <b>7</b>                                                      |
| FWLR           | Fowler (Harriet O. and James M., Jr.) Memorial House <b>E7</b>                                            | DVAD         | Health Center F, G5                                                                                              | TARK           | Tarkington (Newton Booth)                                                                |
| GCMB           | Golf Course Maintenance Barn <b>C2</b>                                                                    | PVAB<br>PVCC | Purdue Village Administration Building <b>D9</b> Purdue Village Community Center <b>C8</b>                       |                | Residence Hall <b>E5</b>                                                                 |
| GMF            | Grounds Maintenance Facility <b>F11</b>                                                                   | PWD          | Parking Facilities <b>B7</b>                                                                                     | TSS            | Third Street Suites <b>E6</b>                                                            |
|                | The Graduate School (Young Hall - first floor) <b>H8</b>                                                  | RAIL         | American Railway Building <b>H6</b>                                                                              | * VAWT         | Vawter (Everett B.) Residence Hall <b>E6</b>                                             |
|                | Grand Prix Track (see Northwest Athletic Complex Inset)                                                   | RAWL         | Rawls (Jerry S.) Hall <b>H8</b>                                                                                  | * WARN<br>WDCT | Warren (Martha E. and Eugene K.) Residence Hall <b>E7</b> Wiley Dining Court <b>E6</b>   |
| GRIS           | Grissom Hall <b>H7</b>                                                                                    | REC          | Recitation Building <b>G7</b>                                                                                    | WILY           | Wiley (Harvey W.) Residence Hall <b>E5, 6</b>                                            |
| GRS            | Grounds Service Building <b>E8</b>                                                                        | RHPH         | Heine (Robert E.) Pharmacy Building <b>F, G5</b>                                                                 | * W00D         | Wood (Elizabeth G. and William R.)                                                       |
| GSMB           | Golf Storage Maintenance Building C2                                                                      | SC           | Stanley Coulter Hall <b>G7</b>                                                                                   |                | Residence Hall <b>E7</b>                                                                 |
| HAAS<br>Hamp   | Haas (Felix) Hall <b>G7</b><br>Hampton (Delon and Elizabeth) Hall of Civil Engineering <b>G5</b>          | SCCA-E       | South Campus Courts, Buildings A-E G, H9, 10                                                                     |                |                                                                                          |
| HANS           | Hansen (Arthur G.) Life Sciences Research                                                                 | SCHL<br>SCHO | Schleman (Helen B.) Hall of Student Services <b>G6</b> Global Policy Research Institute (Schowe House) <b>F1</b> | Northwest      | Athletic Complex (C2-3 inset)                                                            |
|                | Building <b>F8, 9</b>                                                                                     | SCPA         | Slayter Center of Performing Arts <b>D4</b>                                                                      | ВВСН           | Purdue Baseball Clubhouse                                                                |
| HEAV           | Heavilon Hall <b>H7</b>                                                                                   | ‡ SIML       | Holleman-Niswonger Simulator Center                                                                              | BBPB           | Purdue Baseball Press Box                                                                |
| HERL           | Herrick Acoustics E8                                                                                      | SMLY         | Smalley (John C.) Center for Housing and Food Services                                                           | SBCH           | Purdue Softball Clubhouse                                                                |
| HGR4-6         | Hangars, Numbers 4 through 6 A11,12                                                                       |              | Administration <b>D6</b> , <b>7</b>                                                                              | SBPB           | Purdue Softball Press Box                                                                |
| HGRH           | Horticultural Greenhouse <b>G9</b>                                                                        | SMTH         | Smith Hall <b>F8</b>                                                                                             | SCHW           | Schwartz (Dennis J. and Mary Lou) Tennis Center                                          |
| HIKS           | Hicks (John W.) Undergraduate                                                                             | SOIL         | Soil Erosion Laboratory, National E9                                                                             | SOCC           | Purdue Women's Soccer Building                                                           |
| מאוע           | Library G, H7, 8                                                                                          | SPUR         | Spurgeon (Tom) Golf Training Center C1                                                                           |                |                                                                                          |
| HLAB<br>HMMT   | Herrick Laboratories E8-9 Hazardous Materials Management Trailer H11                                      | SSOF<br>STDM | State Street Office Facility <b>A8</b> Ross-Ade Stadium (includes Ross-Ade                                       | Parking Ga     | -                                                                                        |
| HNLY           | Hanley (Bill and Sally) Hall <b>C7</b>                                                                    | SIDM         | Pavilion [RAP]) <b>F3</b>                                                                                        |                | ages are for permitted parking during weekdays. Parking becomes                          |
| HOCK           | Hockmeyer (Wayne T. and Mary T.) Hall of Structural Biology <b>E9</b>                                     | STEW         | Stewart Center <b>G</b> , <b>H7</b>                                                                              |                | en to the public on most nights and weekends. The Grant Street                           |
| HORT           | Horticulture Building <b>G9</b>                                                                           | STON         | Stone (Winthrop E.) Hall <b>G7, 8</b>                                                                            |                | i) has paid visitor parking at all times. Visitors may purchase day                      |
| HOVD           | Hovde (Frederick L.) Hall of                                                                              | •            | Student Health Center (see PUSH) <b>F, G5</b>                                                                    |                | sses in advance at www.purdue.edu/parking. Visitor passes id in the Grant Street garage. |
|                | Administration <b>G6</b>                                                                                  | TEL          | Telecommunications Building <b>F7</b>                                                                            | are not Ag     | iu iii tiie sialit street garage.                                                        |
| JNSN           | Johnson (Helen R.) Hall of Nursing <b>G5, 6</b>                                                           | TERM         | Terminal Building <b>B11</b>                                                                                     | PGG            | Parking Garage, Grant Street <b>H, 17</b>                                                |
| KCTR           | Krannert Center for Executive Education                                                                   | TERY         | Terry (Oliver P.) House <b>E8, 9</b>                                                                             | PGH            | Parking Garage, Harrison Street <b>F9</b>                                                |
| KNOA           | and Research H8                                                                                           | TH1-6        | Tee-Hangars 1 through 6 <b>A11</b>                                                                               | PGM            | Parking Garage, Marsteller Street <b>G, H8</b>                                           |
| KNOY<br>Kran   | Knoy (Maurice G.) Hall of Technology <b>H6</b> Krannert Building <b>H8</b>                                | TREC<br>TSWF | Turf Recreation Exercise Center <b>D6</b> Transportation Service Wash Facility <b>612</b>                        | PGMD           | Parking Garage, McCutcheon Drive C6, 7                                                   |
| KRCH           | Krach Leadership Center <b>E6</b>                                                                         | UNIV         | Transportation Service Wash Facility <b>G12</b> University Hall <b>G7</b>                                        |                | (residence hall permit required)                                                         |
| LAMB           | Lambert (Ward L.) Fieldhouse and Gymnasium <b>F, G4</b>                                                   | UPOB         | Utility Plant Office Building <b>H11</b>                                                                         | PGNW           | Parking Garage, Northwestern Avenue <b>H5</b>                                            |
| LCC            | Latino Cultural Center (600 Russell St.) <b>F5</b>                                                        | UPOF         | Utility Plant Office Facility <b>H10</b>                                                                         | PGU            | Parking Garage, University Street <b>F6, 7</b>                                           |
|                | Library, Main (see HIKS) G, H7, 8                                                                         | UPSB         | Utility Plant Storage Building <b>G11</b>                                                                        | PGW            | Parking Garage, Wood Street <b>H8</b>                                                    |
| LILY           | Lilly Hall of Life Sciences <b>F8</b>                                                                     | VA1          | Veterinary Animal Isolation Building 1 <b>G10</b>                                                                | * Wind         | dsor Residence Halls                                                                     |
| LMSB           | Laboratory Materials Storage Building <b>H11</b>                                                          | VA2          | Veterinary Animal Isolation Building 2 <b>G10</b>                                                                |                | of Maurice J. Zucrow Laboratories                                                        |
|                |                                                                                                           | VCPR         | Veterinary Center for Paralysis Research <b>G10</b>                                                              | ‡ Build        | lings not appearing on map                                                               |