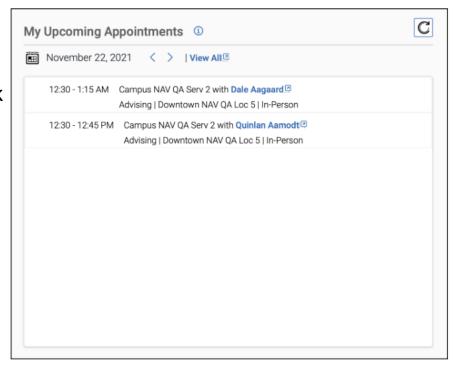

My Upcoming Appointments
View All Upcoming Appointments

### My Upcoming Appointments

- Displays a daily list of upcoming appointments
- Can change the date or click
   View All to open the Staff
   Home screen
- Click on the student name to open their profile in a new tab