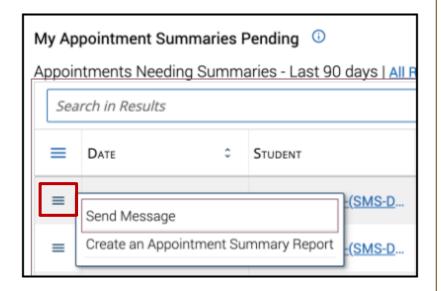

#### My Appointment Summaries Pending

- Click the hamburger menuicon next to the student name to open the Actions menu
- You can send a message or create an appointment summary from there (it is tied to that appointment instance!)