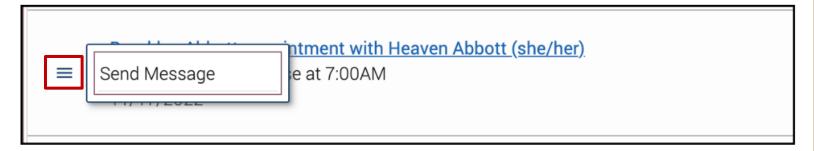

### My Assigned Students Activity Feed

Staff can take action on a student if they have permission to send students messages by clicking the hamburger menu in front of a feed entry.

#### My Appointment Summaries Pending

- Click the hamburger menuicon next to the student name to open the Actions menu
- You can send a message or create an appointment summary from there (it is tied to that appointment instance!)