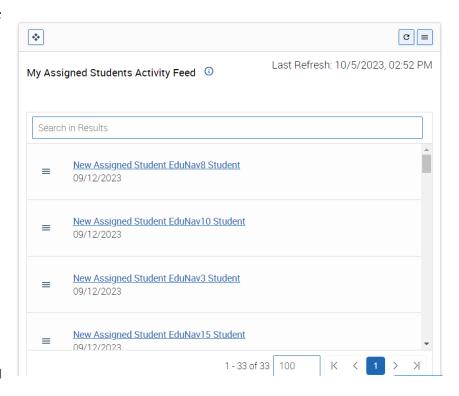

#### My Assigned Students Activity Feed

View activity for your assigned students. Activity includes: newly assigned students, upcoming and past Appointments, new or closed Alerts, new or closed Cases, new Progress Reports, new Notes, new Appointment Summaries. Filter by activity type to include only those you wish.

#### My Assigned Students Activity Feed

 Displays an aggregate list of activity for your assigned students

#### Activities included:

Alerts Issued

Case Opened or Closed

Notes Added

Check in

Appointments Scheduled

New student assigned to you