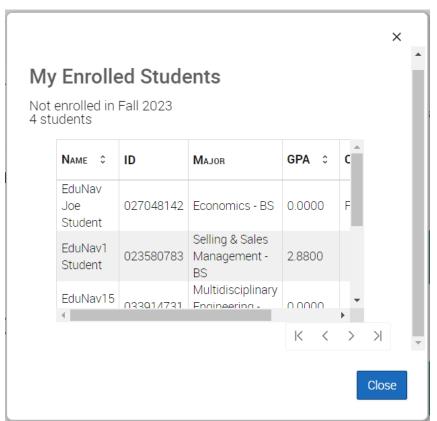

#### My Enrolled Students

- Displays a graph of your assigned students who have enrolled for the selected term and those who haven't
- You can select the term by clicking on the hamburger menu icon

#### My Enrolled Students

 Click on a segment of the pie graph to see a list of students in that category