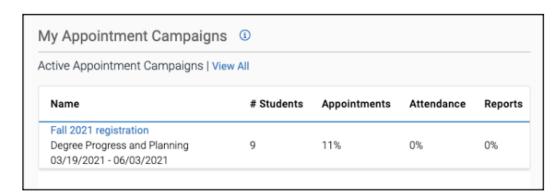

#### My Appointment Campaigns

- Displays a list of your active Appointment Campaigns
- Only lists campaigns you have created

 Select View All to open the Appointment Campaign feature in BoilerConnect