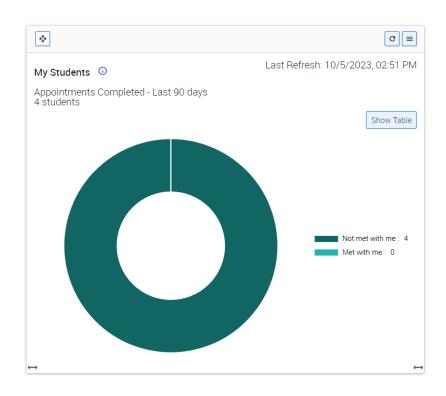

#### My Students

Select a chart to view a summary about your students including appointment status over the last 90 days and support score. Appropriate permissions may be needed to view some data. Use the toggle to view data in a tabular format or click on the chart elements to view associated students in each category.

#### My Students

- Displays aggregate appointment information about your assigned students
- You can view your full student list or narrow it down by Student List by clicking the hamburger menu icon =