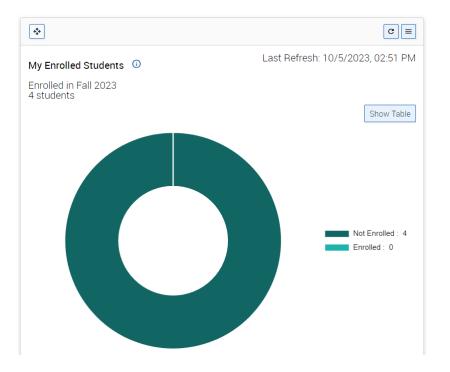

#### My Enrolled Students

- Displays a graph of your assigned students who have enrolled for the selected term and those who haven't
- You can select the term by clicking on the hamburger menu icon

#### My Enrolled Students

 Click on a segment of the pie graph to see a list of students in that category