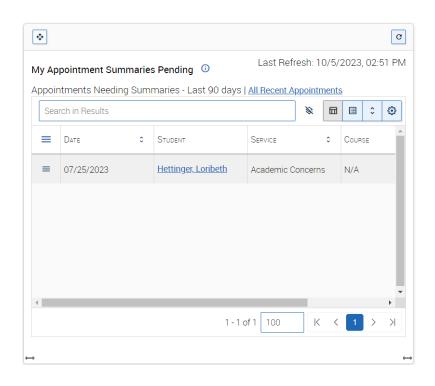

#### My Appointment Summaries Pending

View your appointments completed in the past 90 days without an appointment summary. Click on a student name to go to the student profile, or click the "All Recent Appointments" link to manage recent appointments.

#### My Appointment Summaries Pending

- Displays appointments that have taken place within the last 90 days that do not have Appointment Summaries
- This list includes all students you have met with, not just your assigned students
- Click on the student name to open their profile in a new tab